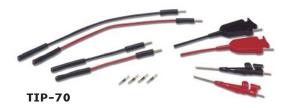

### Model TIP-70

#### **Active FET Probe Accessory Kit**

#### **Replacement Kit for Active FET Probe.**

Items include: 4 - 0.031 gold measuring tips, 2 - ultra-miniature test clips, 2- miniature test clips,  $2 - 2^{"}$  (5cm) miniature test leads and  $2 - 4^{"}$  (10cm) miniature test leads.