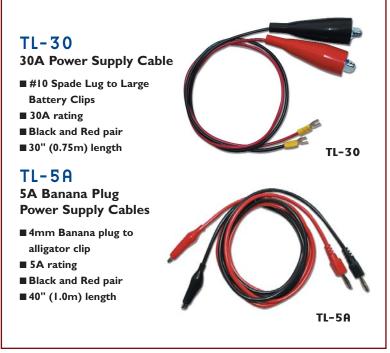

$\Omega$ . The probe also works on B+K Precision oscilloscopes.

The probe includes a full accessory kit for the most demanding applications. Accessories include: 4 - 0.031 gold measuring tips, 2 - ultra-miniature test clips, 2 - miniature test clips, 2 - 5cm miniature test leads and 2 - 10cm miniature test leads.

Note: Probes  $50\Omega$  output impedance requires TE-26  $50\Omega$  feedthru terminator when used on  $1M\Omega$  input impedance oscilloscopes.



### Model TIP-70

#### **Active FET Probe Accessory Kit**

#### **Replacement Kit for Active FET Probe.**

Items include: 4 - 0.031 gold measuring tips, 2 - ultra-miniature test clips, 2- miniature test clips,  $2 - 2^{"}$  (5cm) miniature test leads and  $2 - 4^{"}$  (10cm) miniature test leads.

## **Power Supply Accessories**